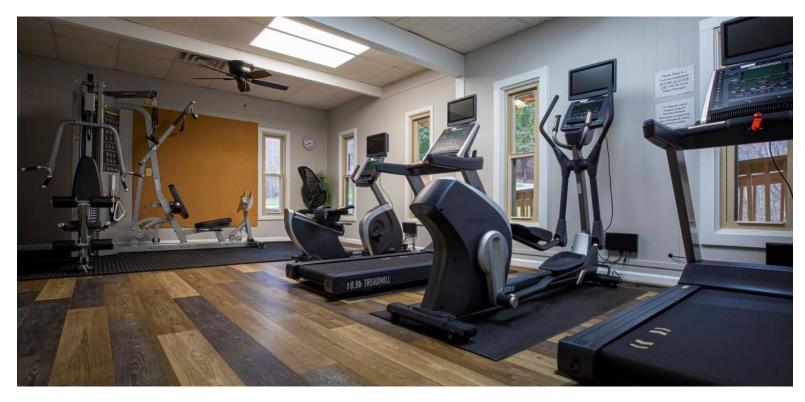

## **Exercise Room**

The Seven Devils Community Center is home to the Exercise Room. This facility is located at 1356 Seven Devils Rd.

The Exercise Room is equipped with 2 Treadmills, 1 Elliptical, 1 Recumbent Bike, and a Multi-Gym. Exercise Room hours are 5:00am-10:00pm. Each cardio machine has a personal TV attached. Personal corded earbuds or headphones are needed for the TV's attached to the equipment. All exercise equipment must be cleaned before and after use.