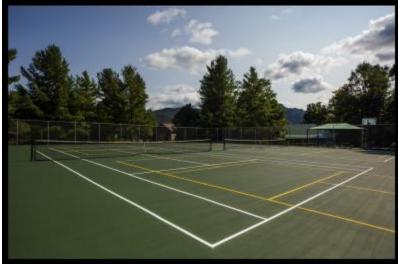

## **Black Bear Family Park**

Located on Grandfather Circle just off Skyland Drive there are two tennis courts and 4 pickleball courts for your enjoyment. For the kids there is a playground just on the other side of the courts, as well as a nice awning with picnic tables for those who prefer the shade. Come out and enjoy.